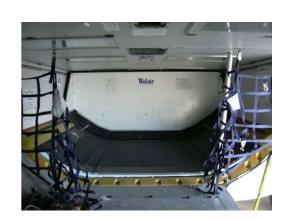

# **DESIGN**

- Movable additional bulk head
- Raised structural floor
- > Carpet pulled aft or forward to the door area
- > Low weight
- > Robust composite materials
- ➤ High in-service reliability (99.9%)