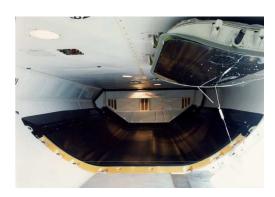

# **DESIGN**

- Movable additional bulk head
- Raised structural floor
- > Carpet pulled aft or forward to the door area
- > Low weight
- > Robust composite materials
- ➤ High in-service reliability (99.9%)