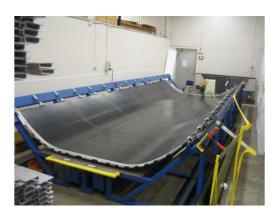

# **DESIGN**

- Movable additional bulk head
- Raised structural floor
- > Carpet pulled aft or forward to the door area
- > Low weight
- > Robust composite materials
- ➤ High in-service reliability (99.9%)