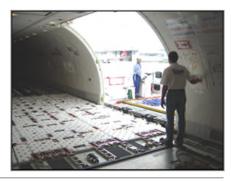

## **DESIGN**

- Seat track / floor fitting mounted 2 inch high system
- Quarter turn fastener installation for all components
- Manual or fully powered system
- ULD loading configuration options
- Up to 5ea 16Ft pallet positions and 4ea 20 Ft pallet positions
- Engine pallet capability without need for strapping
- Self-lifting PDU's within ball mat/doorway area
- Braking PDU's installed outside doorway area
- Control system with Master and Local control panels
- Integrated 20Ft control system
- · Cargo maintenance computer standard

### **FEATURES**

- Reliable, proven hardware
- High density ball mats
- Braking casters in ball mat to avoid unwanted ULD movement
- Foot operated pallet locks
- Over rideable side guide and centerline restraints
- Lock-down feature of all over rideable restraints
- Continuous side guide rail at system perimeter
- Extended ball mat area option
- On-aircraft roller replacement for PDU's
- Remote maintenance capability
- RFID/ULD tracking capability