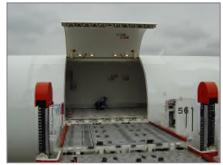

## **APPLICATION**

Boeing 767 - Main Deck

## **DESIGN**

- Seat track / floor fitting mounted 2 inch high system
- Quarter turn fastener installation for all components
- Manual or fully powered system
- ULD loading configuration options
- Up to 5ea 16Ft pallet positions and 4ea 20 Ft pallet positions
- Engine pallet capability without need for strapping
- Self-lifting PDU's within ball mat/doorway area
- Braking PDU's installed outside doorway area
- Control system with Master and Local control panels
- Integrated 20Ft control system
- · Cargo maintenance computer standard

### **FEATURES**

- Reliable, proven hardware
- High density ball mats
- Braking casters in ball mat to avoid unwanted ULD movement
- Foot operated pallet locks
- Over rideable side guide and centerline restraints
- Lock-down feature of all over rideable restraints
- Continuous side guide rail at system perimeter
- Extended ball mat area option
- On-aircraft roller replacement for PDU's
- Remote maintenance capability
- RFID/ULD tracking capability