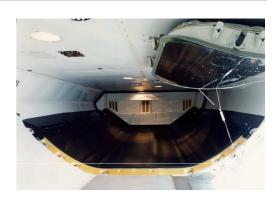

### **DESIGN**

- Movable additional bulk head
- Raised structural floor
- > Carpet pulled aft or forward to the door area
- > Low weight
- > Robust composite materials
- ➤ High in-service reliability (99.9%)

#### **FEATURES**

- > Highly reduces loading personnel physical injuries
- > Reduction in the load / unload cycle time
- > Reduction of manpower
- > Easy in use
- > Safe to use
- Less dealys
- Reduces damages to aircraft cargo hold
- > 3000 systems in-service to date!