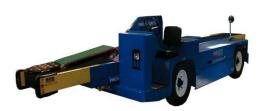

#### DESIGN

- Extension of belt loader
- Moving belt with end platform
- > Lifts cargo / baggage on platform at required height
- Avoids twisting of posture
- Eliminates lifting of weight
- Manually pulled in cargo compartment
- Height and position adjustable end platform
- Reduces back injury issues with loading personnel
- > No replacement requirement of current belt loaders
- Electrically powered thru belt loader
- Also used for warehouse / ULD build-up applications