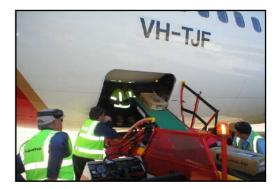

# **APPLICATION**

> Adaptable to multiple belt loader types

#### DESIGN

- Extension of belt loader
- Moving belt with end platform
- > Lifts cargo / baggage on platform at required height
- Avoids twisting of posture
- Eliminates lifting of weight
- Manually pulled in cargo compartment
- Height and position adjustable end platform
- Reduces back injury issues with loading personnel
- > No replacement requirement of current belt loaders
- Electrically powered thru belt loader
- Also used for warehouse / ULD build-up applications