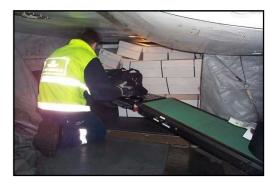

#### DESIGN

- Extension of belt loader
- Moving belt with end platform
- > Lifts cargo / baggage on platform at required height
- Avoids twisting of posture
- Eliminates lifting of weight
- Manually pulled in cargo compartment
- Height and position adjustable end platform
- Reduces back injury issues with loading personnel
- > No replacement requirement of current belt loaders
- Electrically powered thru belt loader
- Also used for warehouse / ULD build-up applications

## **FEATURES**

- > Significant loading personnel health and safety benefits
- More effective use of manpower
- Reduction in the load / unload cycle time
- Easy in use
- Safe to use
- Cost effective
- Reduces damages to aircraft