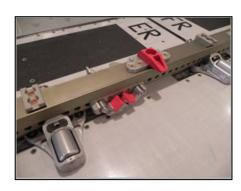

## **DESIGN**

- Auxiliary side locks
- Side restraint 108" long military pallets
- No requirement for forward aft lock relocation
- · Locks become integrated part of side guide restraint rails
- No modification of aircraft structure
- Manual operation

## **FEATURES**

- Easy transfer from military to commercial transport
- Quicker turn-around times
- Ability to restrain coupled military pallets (T2 and T3 trains)
- Safe
- No risk of loss / missing cargo equipment
- No risk of improper component installation / damage
- Very limited weight impact (25 kg / 54 lbs per a/c)