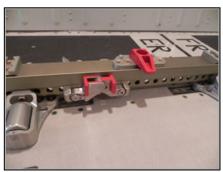

## **DESIGN**

- Auxiliary side locks
- Side restraint 108" long military pallets
- No requirement for forward aft lock relocation
- · Locks become integrated part of side guide restraint rails
- No modification of aircraft structure
- Manual operation

## **FEATURES**

- Easy transfer from military to commercial transport
- Quicker turn-around times
- Ability to restrain coupled military pallets (T2 and T3 trains)
- Safe
- No risk of loss / missing cargo equipment
- No risk of improper component installation / damage
- Very limited weight impact (25 kg / 54 lbs per a/c)