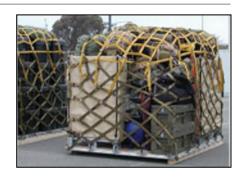

### **APPLICATION**

Boeing 747 - Main Deck

## **DESIGN**

- Auxiliary side locks
- Side restraint 108" long military pallets
- No requirement for forward aft lock relocation
- · Locks become integrated part of side guide restraint rails
- No modification of aircraft structure
- Manual operation