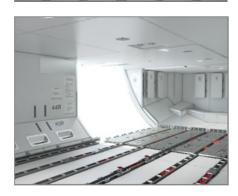

#### **DESIGN**

- 7 roller tracks
- Spring loaded PDU outside doorway area
- Self lifting PDU in doorway area
- Optimized PDU locations
- Digital control system
- High-density ball mats
- Frameless restraints
- New splitter-bumper design
- Manual anti-roll-out latch with proximity sensor
- Integrated braking swivel caster eliminates Valentin guide

# **FEATURES**

- PDU over-current, over-temperature, overload protection
- Spring loaded PDU with integrated brake
- On-aircraft PDU roller replacement without PDU removal
- · Additional control panel in doorway ceiling area
- Manual lateral guides
- Improved cargo compartment drainage
- Braking casters in doorway area to hold ULD in position
- Over-rideable centerline restraints
- Optional continuous side guide system