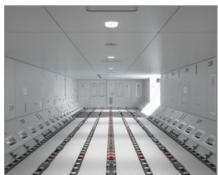

#### **DESIGN**

- 7 roller tracks
- Spring loaded PDU outside doorway area
- Self lifting PDU in doorway area
- Optimized PDU locations
- Digital control system
- High-density ball mats
- Frameless restraints
- New splitter-bumper design
- Manual anti-roll-out latch with proximity sensor
- Integrated braking swivel caster eliminates Valentin guide

# **FEATURES**

- PDU over-current, over-temperature, overload protection
- Spring loaded PDU with integrated brake
- On-aircraft PDU roller replacement without PDU removal
- · Additional control panel in doorway ceiling area
- Manual lateral guides
- Improved cargo compartment drainage
- Braking casters in doorway area to hold ULD in position
- Over-rideable centerline restraints
- Optional continuous side guide system