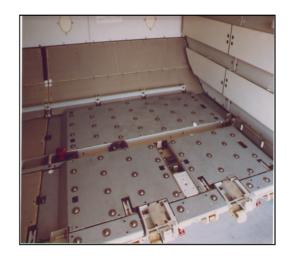

– 2944T100-series

Telair International GmbH Bodenschneidstrasse 2 83714 Miesbach Germany

T. +49 8025 29 0 E-mail: sales@telair.com

### **APPLICATION**

Airbus A319
Airbus A320
Airbus A321
Lower Deck
Lower Deck

### **DESIGN**

- > Roller tray mounted design
- ➤ Low weight, unit weight < 3.9 lbs (1.5 kg)
- > 2" system height
- > Underfloor electrical connection
- ➤ Reversible 4 pole induction motor
- > Low current consumption
- ➤ More than 15.000 units in-service

#### **FEATURES**

- > Self lifting
- > Self retraction
- > Current and temperature protections
- > Extended rubber life time
- On-aircraft rubber roller replacement

## **AVAILABILITY**

- Certified under TC A320 family aircraft
- ➤ On stock
- > 4 years warranty
- > Call for beste price, exchange conditions or kit pricing