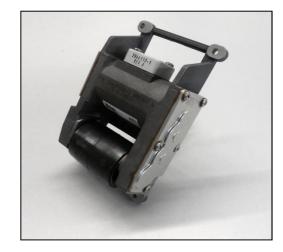

### **DESIGN**

- > Roller tray mounted design
- ➤ Low weight, unit weight < 3.9 lbs (1.5 kg)
- > 2" system height
- > Underfloor electrical connection
- ➤ Reversible 4 pole induction motor
- > Low current consumption
- ➤ More than 15.000 units in-service

#### **FEATURES**

- > Self lifting
- > Self retraction
- > Current and temperature protections
- > Extended rubber life time
- On-aircraft rubber roller replacement