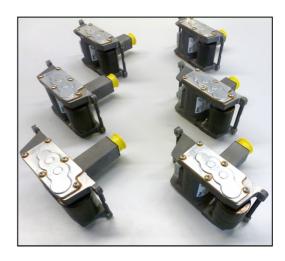

### **DESIGN**

- > Roller tray mounted design
- ➤ Low weight, unit weight < 3.9 lbs (1.5 kg)
- > 2" system height
- > Underfloor electrical connection
- ➤ Reversible 4 pole induction motor
- > Low current consumption
- ➤ More than 15.000 units in-service

#### **FEATURES**

- > Self lifting
- > Self retraction
- > Current and temperature protections
- > Extended rubber life time
- On-aircraft rubber roller replacement

## **AVAILABILITY**

- Certified under TC A320 family aircraft
- ➤ On stock
- > 4 years warranty
- > Call for beste price, exchange conditions or kit pricing